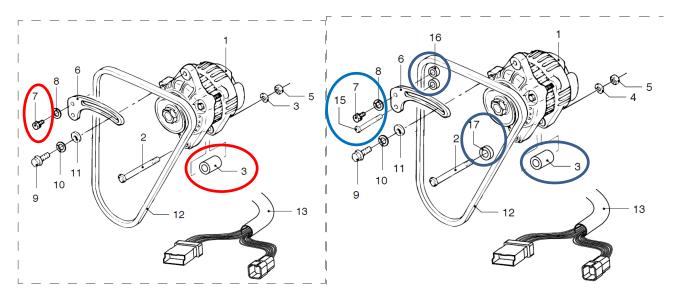

This set contains:

08-0188 1x STM1030 1x 08-01497 1x 08-01389 2x 08-01390 1x 90° angle connector 1x

Mounting the STM7437

mounting the 08-01394

Parts which will not be used anymore after conversion

- nr 3 STM4537 will be replaced by 08-01388
- nr 7 STM1024 will be replaced by STM1030

new parts which will be needed to fit the new alternator

| nr 15 | 08-01497 | bolt M6x65 |
|-------|----------|------------|
| nr 16 | 08-01389 | ring 16 mm |
| nr 17 | 08-01390 | ring 20 mm |