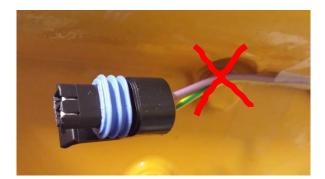

## The STM 7437

The connector for the warning light and the excitation have to be removed by cutting the connector of the wiring The yellow/green wire have to get an 6 mm cable eye and the purple wire should be isolated ( not to be used)