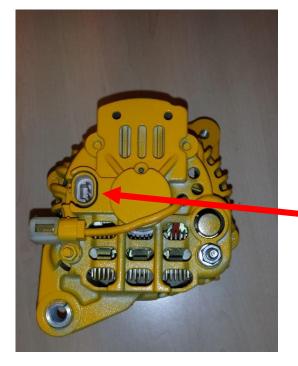

This set contains:

08-0188 1x STM1030 1x 08-01497 1x 08-01389 2x 08-01390 1x 90° angle connector 1x

Mounting the STM7437

mounting the 08-01394

Parts which will not be used anymore after conversion

- nr 3 STM4537 will be replaced by 08-01388
- nr 7 STM1024 will be replaced by STM1030

new parts which will be needed to fit the new alternator

| nr 15 | 08-01497 | bolt M6x65 |
|-------|----------|------------|
| nr 16 | 08-01389 | ring 16 mm |
| nr 17 | 08-01390 | ring 20 mm |