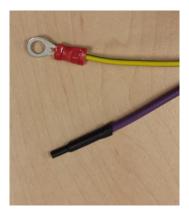

## The STM 7437

The connector for the warning light and the excitation have to be removed by cutting the connector of the wiring The yellow/green wire have to get an 6 mm cable eye and the purple wire should be isolated ( not to be used)

The mounted 6mm cable eye and the blinded purple cable

The W connection (grey wire) have tob e fitted with a 90° angle connector (in the kit) The green/yellow wire connects to the L connector of the alternator The red thick wire is for the B+ main connector