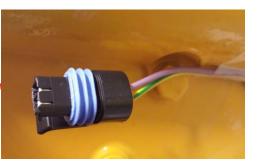

The mounted 6mm cable eye and the blinded purple cable

The W connection (grey wire) have tob e fitted with a 90° angle connector (in the kit) The green/yellow wire connects to the L connector of the alternator The red thick wire is for the B+ main connector