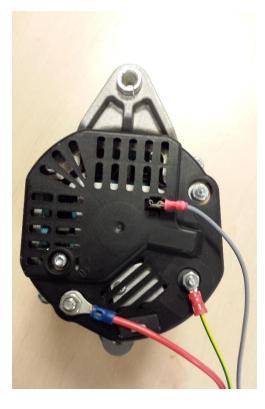

The mounted 6mm cable eye and the blinded purple cable

The W connection (grey wire) have tob e fitted with a 90° angle connector (in the kit) The green/yellow wire connects to the L connector of the alternator The red thick wire is for the B+ main connector

Connected alternator