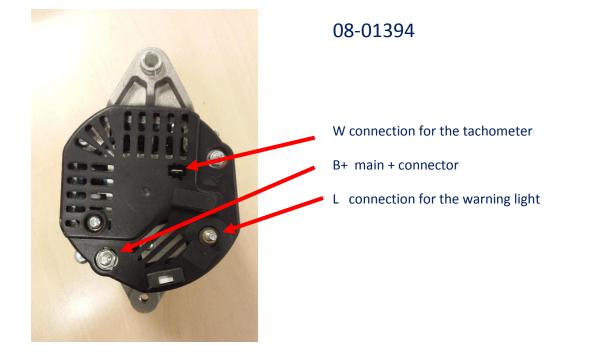

## **New alternator**

With the introduction of the new engine M3.29 there has been introduced a new alternator with partnumber 08-01394 This part will also be used as a spare part which replaces the current alternator STM7437

The alternator differs from the old one but can be used to replace the STM7437 on the M3.28 engines, however the wiring have to be modified for this purpose

To replace the alternator on the M3.28 engines it is required to order an additional kit with items to fit the alternator correctly on the engine, the number of this kit is 08-013942

The mounted 6mm cable eye and the blinded purple cable

The W connection (grey wire) have tob e fitted with a 90° angle connector (in the kit) The green/yellow wire connects to the L connector of the alternator The red thick wire is for the B+ main connector